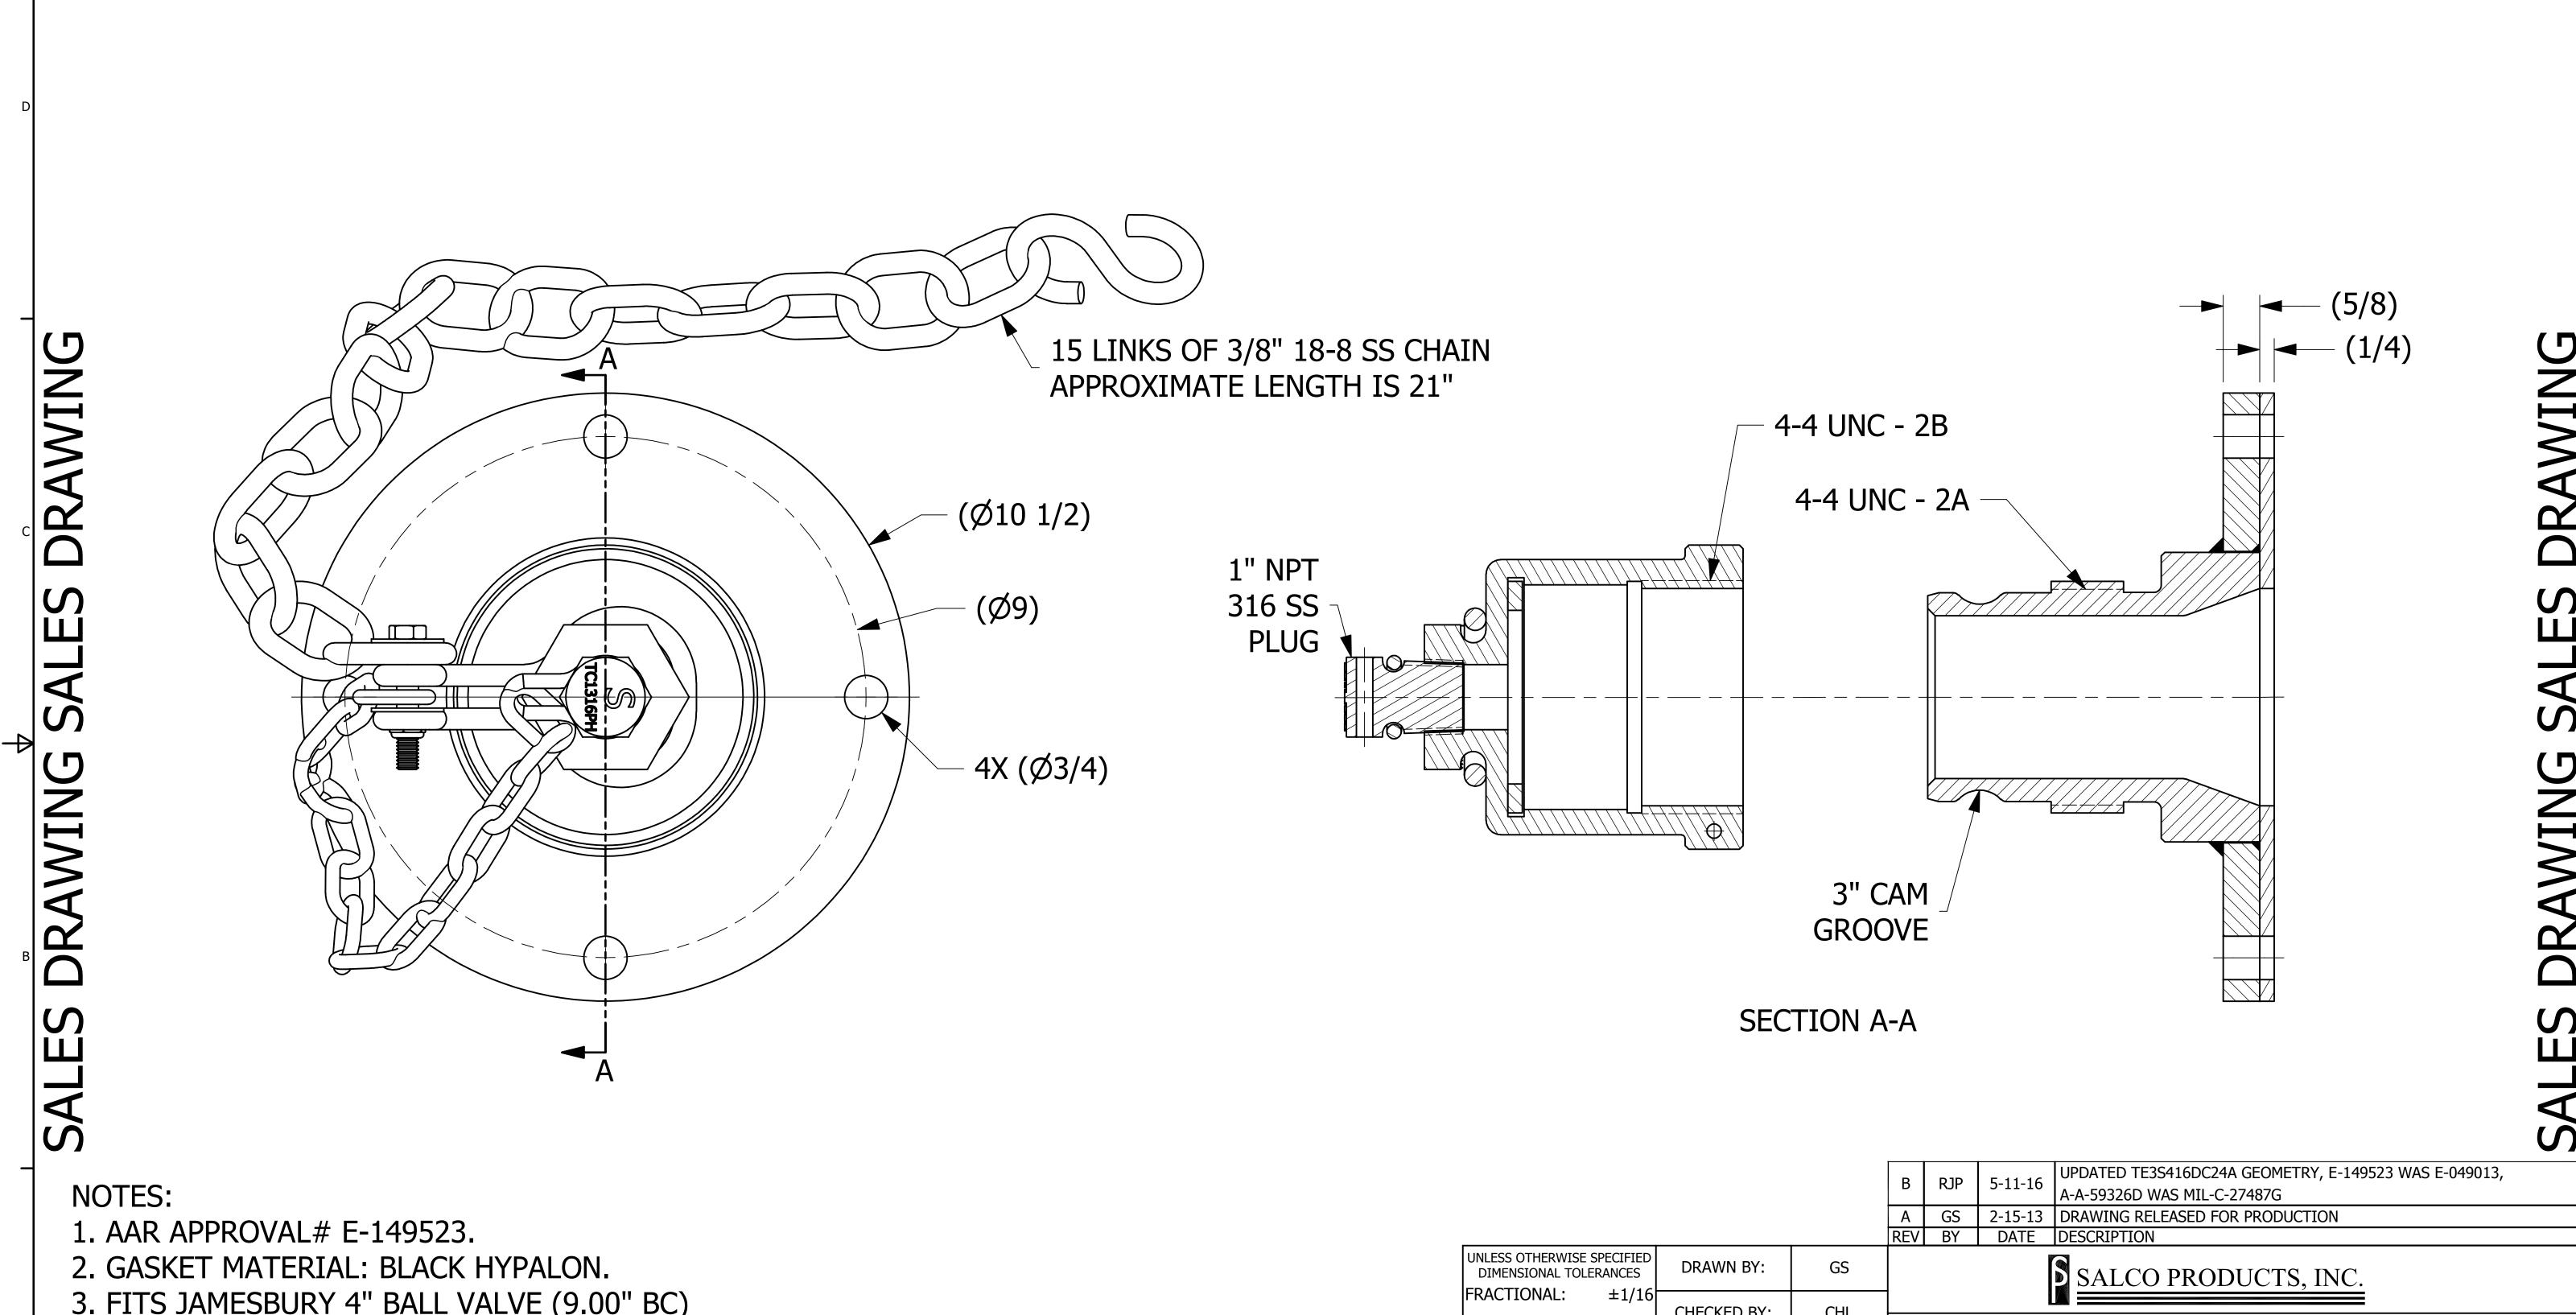

- 3. FITS JAMESBURY 4" BALL VALVE (9.00" BC)
- 4. APPROXIMATE HEIGHT = 9".
- 5. THIS ASSEMBLY IS AAR AND DOT APPROVED.
- 6. QUICK CONNECT MEETS A-A-59326D.
- 7. CAP MATERIAL: 416 SS.
- 8. FLANGE MATERIAL: 316 SS.

|                                                                                                                                                                                 |                             |           | В         | RJP | 5-11-16 | UPDATED TE3S416DC24A GEOMETRY, E-149523 WAS E-049013,<br>A-A-59326D WAS MIL-C-27487G |
|---------------------------------------------------------------------------------------------------------------------------------------------------------------------------------|-----------------------------|-----------|-----------|-----|---------|--------------------------------------------------------------------------------------|
|                                                                                                                                                                                 |                             |           | Α         | GS  | 2-15-13 | DRAWING RELEASED FOR PRODUCTION                                                      |
|                                                                                                                                                                                 | 1                           | <u> </u>  | REV       | BY  | DATE    | DESCRIPTION                                                                          |
| UNLESS OTHERWISE SPECIFIED DIMENSIONAL TOLERANCES                                                                                                                               | DRAWN BY:                   | GS        |           |     |         | SALCO PRODUCTS, INC.                                                                 |
| FRACTIONAL: $\pm 1/1$                                                                                                                                                           | CHECKED BV                  | CHL       | PART NAM  |     |         |                                                                                      |
| X.XXX: ±.01                                                                                                                                                                     | 5 PROTOTYPE BY:             | GS        | Q         | UIC | K CO    | NNECT 3" FLANGED                                                                     |
| ANGULAR: ±1                                                                                                                                                                     |                             |           |           |     |         | A                                                                                    |
| DEBURR ALL SHARP EDGES. ALL MACHINED SURFACES TO                                                                                                                                | PROTOTYPE<br>DATE:          | 1/9/2013  | MATERIAL: | SEE | E NOT   | ES                                                                                   |
| HAVE A 125 RMS FINISH UNLESS NOTED OTHERWISE                                                                                                                                    | APPROVED FOR PRODUCTION BY: | CHL       | PROJECT # |     | )109F   |                                                                                      |
| THIRD ANGLE PROJECTION  THIS PRINT, PROPERTY OF SALCO PRODUCTS INC, CONTAINS PROPRIETARY INFORMATION AND MUST NOT BE COPIED, REPRODUCED, OR USED DETRIMENTALLY TO OUR INTEREST. | PRODUCTION DATE:            | 1/10/2013 | DRAWING   |     | 067     | TE4X3S416SF24A                                                                       |
| 5 <b>4</b> I                                                                                                                                                                    |                             | 3         |           |     |         | 2 1                                                                                  |